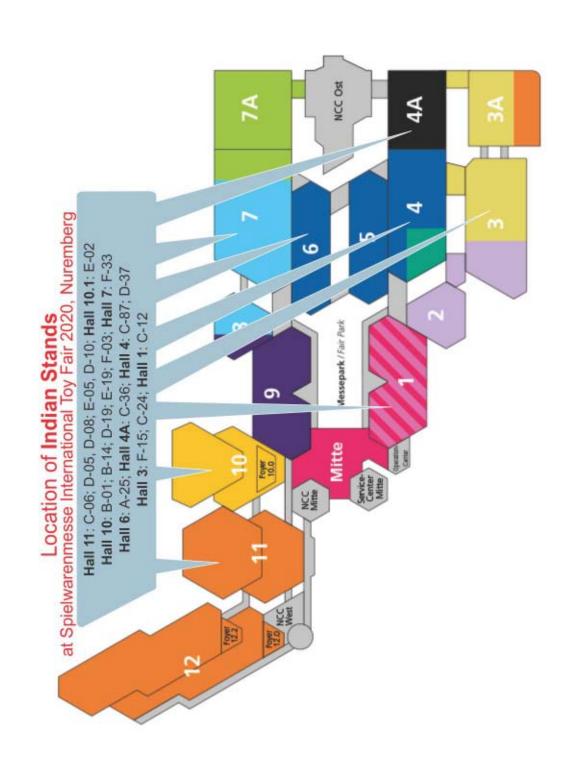

#### **Indian Participants Stands**

Hall 11: C-06; D-05, D-08; E-05, D-10; Hall 10.1: E-02 Hall 10: B-01; B-14; D-19; E-19; F-03; Hall 7: F-33 Hall 6: A-25; Hall 4A: C-36; Hall 4: C-87; D-37

Hall 3: F-15; C-24; Hall 1: C-12